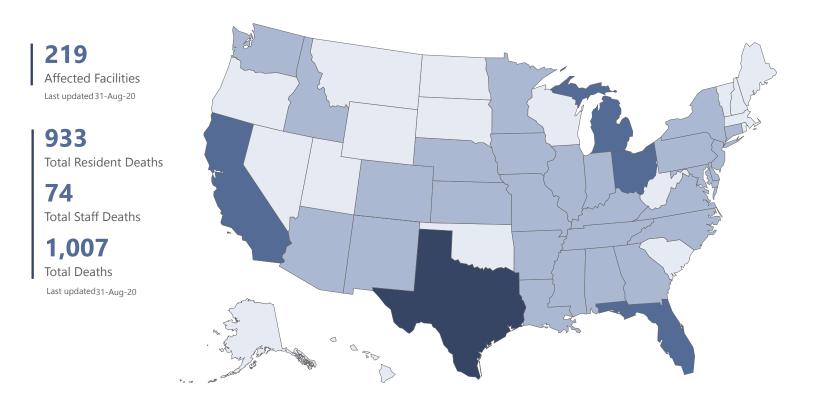

## Confirmed COVID-19 Deaths in US Correctional and Detention Facil

**Total Number of Deaths** ■ A: 0 Deaths ■ B: 1-50 Deaths ■ C: 51-99 Deaths ■ D: 100+ Deaths

Deaths are reported by state Department of Corrections and the Federal Bureau of Prisons at the facility-level unless indicated by \*, which designates cumulative state-wide totals (county-wide for DC) from one or m any named facilities. Data contain cumulative confirmed COVID-19 counts in U.S. correctional and detention facilities, separately for staff and residents, starting from March 31, 2020. Data collected from the Departm prisons, with exception of a few states that include jails. Citation: UCLA Law COVID-19 Behind Bars Data Project, https://law.ucla.edu/centers/criminal-justice/criminal-justice-program/related-programs/covid-19-bel